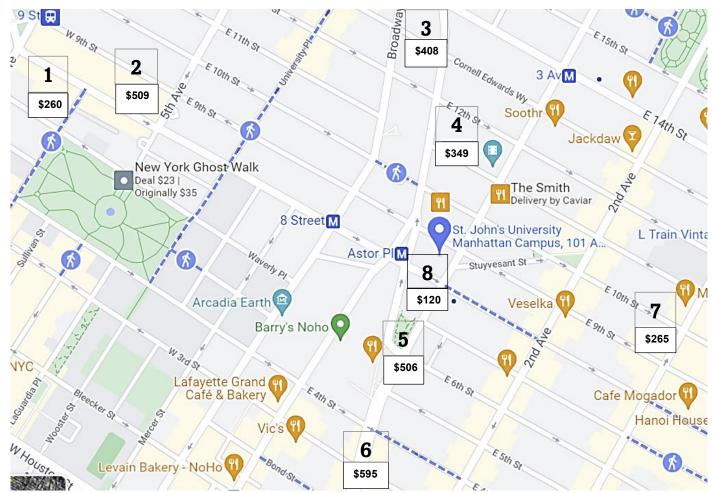

| HOTEL                               | WALKING TIME TO ST. JOHN'S | NIGHTLY RATE | CLICK FOR WEBSITE             |
|-------------------------------------|----------------------------|--------------|-------------------------------|
| 1 – Washington Square Hotel         | 12 – 15 minutes            | From \$260   | Contact hotel at 212.777.9515 |
| 2 – Marlton Hotel                   | 10 – 12 minutes            | From \$369   | Link                          |
| 3 – Hyatt Union Square              | 6 – 8 minutes              | From \$377   | Link                          |
| 4 – Moxy New York City East Village | 3 – 5 minutes              | From \$342   | Link                          |
| 5 – Standard East Village           | 3 – 5 minutes              | From \$439   | Link                          |
| 6 – Bowery Hotel                    | 6 – 8 minutes              | From \$595   | Link                          |
| 7 – East Village Hotel              | 6 – 8 minutes              | From \$265   | Link Only available for 5/18  |
| 8 – St Mark's Hotel                 | 1 – 2 minutes              | From \$110   | Link                          |

Sample rates (as of 26 March 2025) are for Sunday, 18 May arrival and Tuesday, 20 May departure.

If you use a hotel search site such as Hotels.com, select Union Square as the neighborhood.